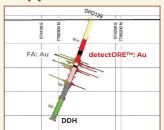

# RC Samples ~ 12 ppb Au

Diamond core ~30 ppb Au

# GC Samples ~12 ppb Au

Soil & Rocks 5-30 ppb Au