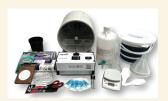

# **Individual Hardware Kits**

Includes all equipment required to run the process

### **Mini Mixer Kit**

Ideal to trial detectORE  $^{\text{\tiny{TM}}}$  and for small daily sample volumes. Capacity - 10 x test samples

#### Includes:

- · Balance
- Basic PPE
- QAQC materials CCD for pXRF QAQC
- Access to pLIMS<sup>™</sup> software and detectORE<sup>™</sup> Training
- · Lab kit for preparing and dosing samples

# Maxi Mixer Kit (240v and 110v versions available)

Ideal for drill programs and soil surveys. Capacity – 90 x test samples

Includes same as Mini Mixer Kit plus:

- · Automated reagent dispenser
- · Bar code scanner
- Electric timer
- · Dehydrator (240v version only)
- Auto capture balance