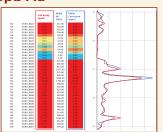

# RC Samples ~ 12 ppb Au

Diamond core ~30 ppb Au

# GC Samples ~12 ppb Au

Soil & Rocks 5-30 ppb Au