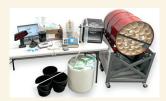

# **Individual Hardware Kits**

Includes all equipment required to run the process

# Maxi Mixer Kit (240v and 110v versions available)

Ideal for drill programs and soil surveys. Capacity – 90 x test samples

Includes same as Mini Mixer Kit plus:

- · Automated reagent dispenser
- · Bar code scanner
- Electric timer
- · Dehydrator (240v version only)
- Auto capture balance