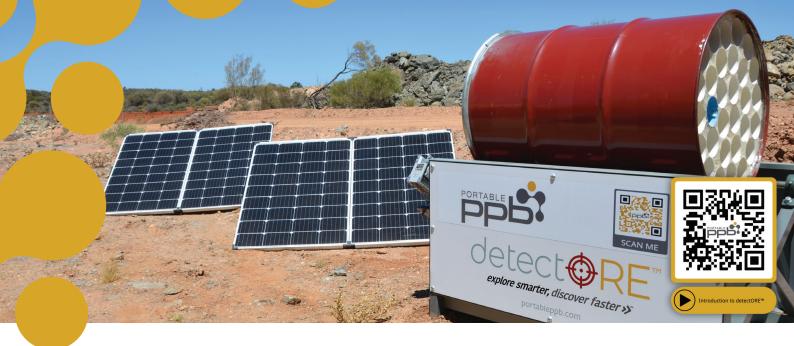

# Why Wait?

# Fast same day gold results

Simple to learn and use same day gold results to low ppb, anywhere.

**detectORE™** transforms gold exploration and mining by enabling technicians to detect gold by pXRF on site, anywhere, to low ppb and deliver results in as little as 8 hours so projects can progress rapidly.

Fast results from drill and soil samples, enabling rapid, confident decisions to advance projects